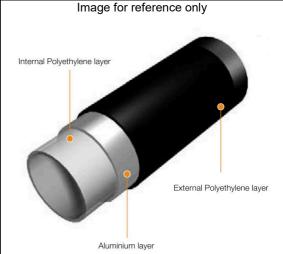

## **Supertube Product Data Sheet**

| Product Range                | 22003 & 22503                                                                                                        |         |
|------------------------------|----------------------------------------------------------------------------------------------------------------------|---------|
| Description                  | LSOH 3-layer heavy gauge Conduit                                                                                     | Interna |
| Key Features                 | LSOH Conduit                                                                                                         |         |
|                              | Excellent Screening Performance                                                                                      |         |
|                              | Suitable for Rail, Marine and Tunnel apps.                                                                           |         |
|                              | Supplied in continuous lengths up 100m                                                                               | -       |
|                              | Suitable of in-screed apps.                                                                                          |         |
|                              | EMC/EMI Boxes and Fittings                                                                                           |         |
|                              | Withstands temp. from -45°C to +120°C                                                                                | .1      |
|                              | Compressive strength of 750N                                                                                         |         |
| Dimensions                   | 20mm O.D. (22003) & 25mm O.D. (22503)                                                                                |         |
| Material(s)                  | LSOH polyethylene (PE-HD) outside and (PE-LLD) inside around an Aluminium core, Both PE grades classified as UL94 HB |         |
| Compliance /<br>Standards(s) | CE & UKCA Marked                                                                                                     |         |
|                              | Low Voltage Directive 2014/35/EU                                                                                     |         |
|                              | EC Directive 2002/95/EC                                                                                              |         |
|                              | EC Directive 2004/108/EC                                                                                             |         |
|                              | The Electrical Equipment (Safety) Regulations 2016                                                                   |         |
|                              | BS 7671:2018                                                                                                         |         |
|                              | BS EN 61386-1:2008+A1:2019                                                                                           |         |
|                              | BS EN 60386-21:2004+A11;2010                                                                                         |         |
|                              | DIN VDE 0281-13:2003-02 Section 4.3.5                                                                                |         |
|                              | DIN EN 50289-1-6:2002-12 Section 6                                                                                   |         |
|                              | IEC 60227-1:2007-04 Section 2.3.5                                                                                    |         |
| Packaging                    | Recyclable                                                                                                           |         |